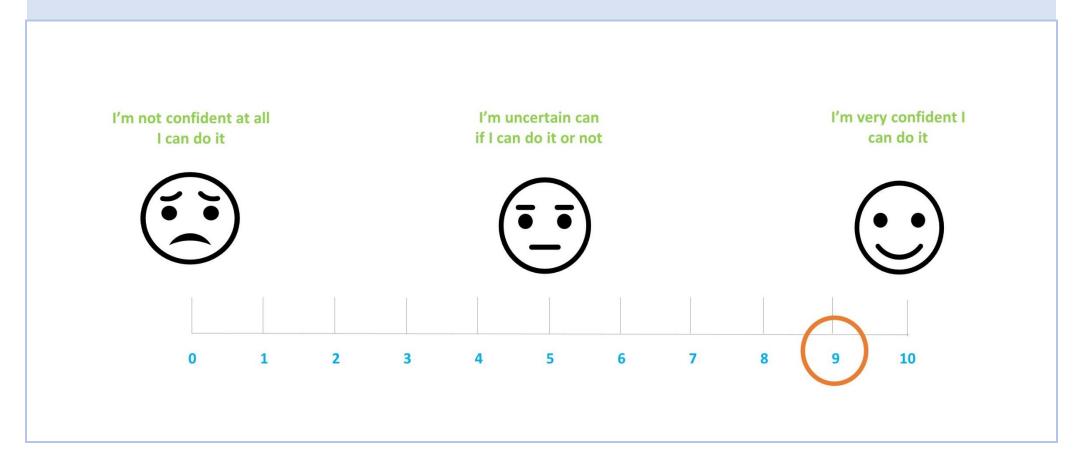

## **Physical Activity Plan**

THINK ABOUT THE PLAN YOU'VE JUST SET. HOW CONFIDENT ARE YOU THAT YOU'LL BE ABLE TO DO IT?

Rate it on the scale.

If you're not confident, you might want to change the goal. Or change the way you intend to do the activity.