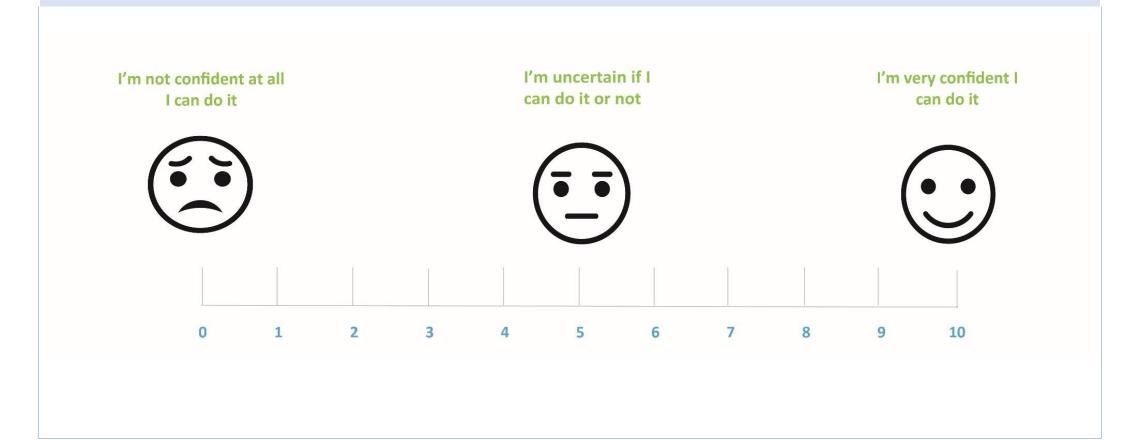

## THINK ABOUT THE PLAN YOU'VE JUST SET. HOW CONFIDENT ARE YOU THAT YOU'LL BE ABLE TO DO IT?

Rate it on the scale.

If you're not confident, you might want to change the goal. Or change the way you intend to do the activity.